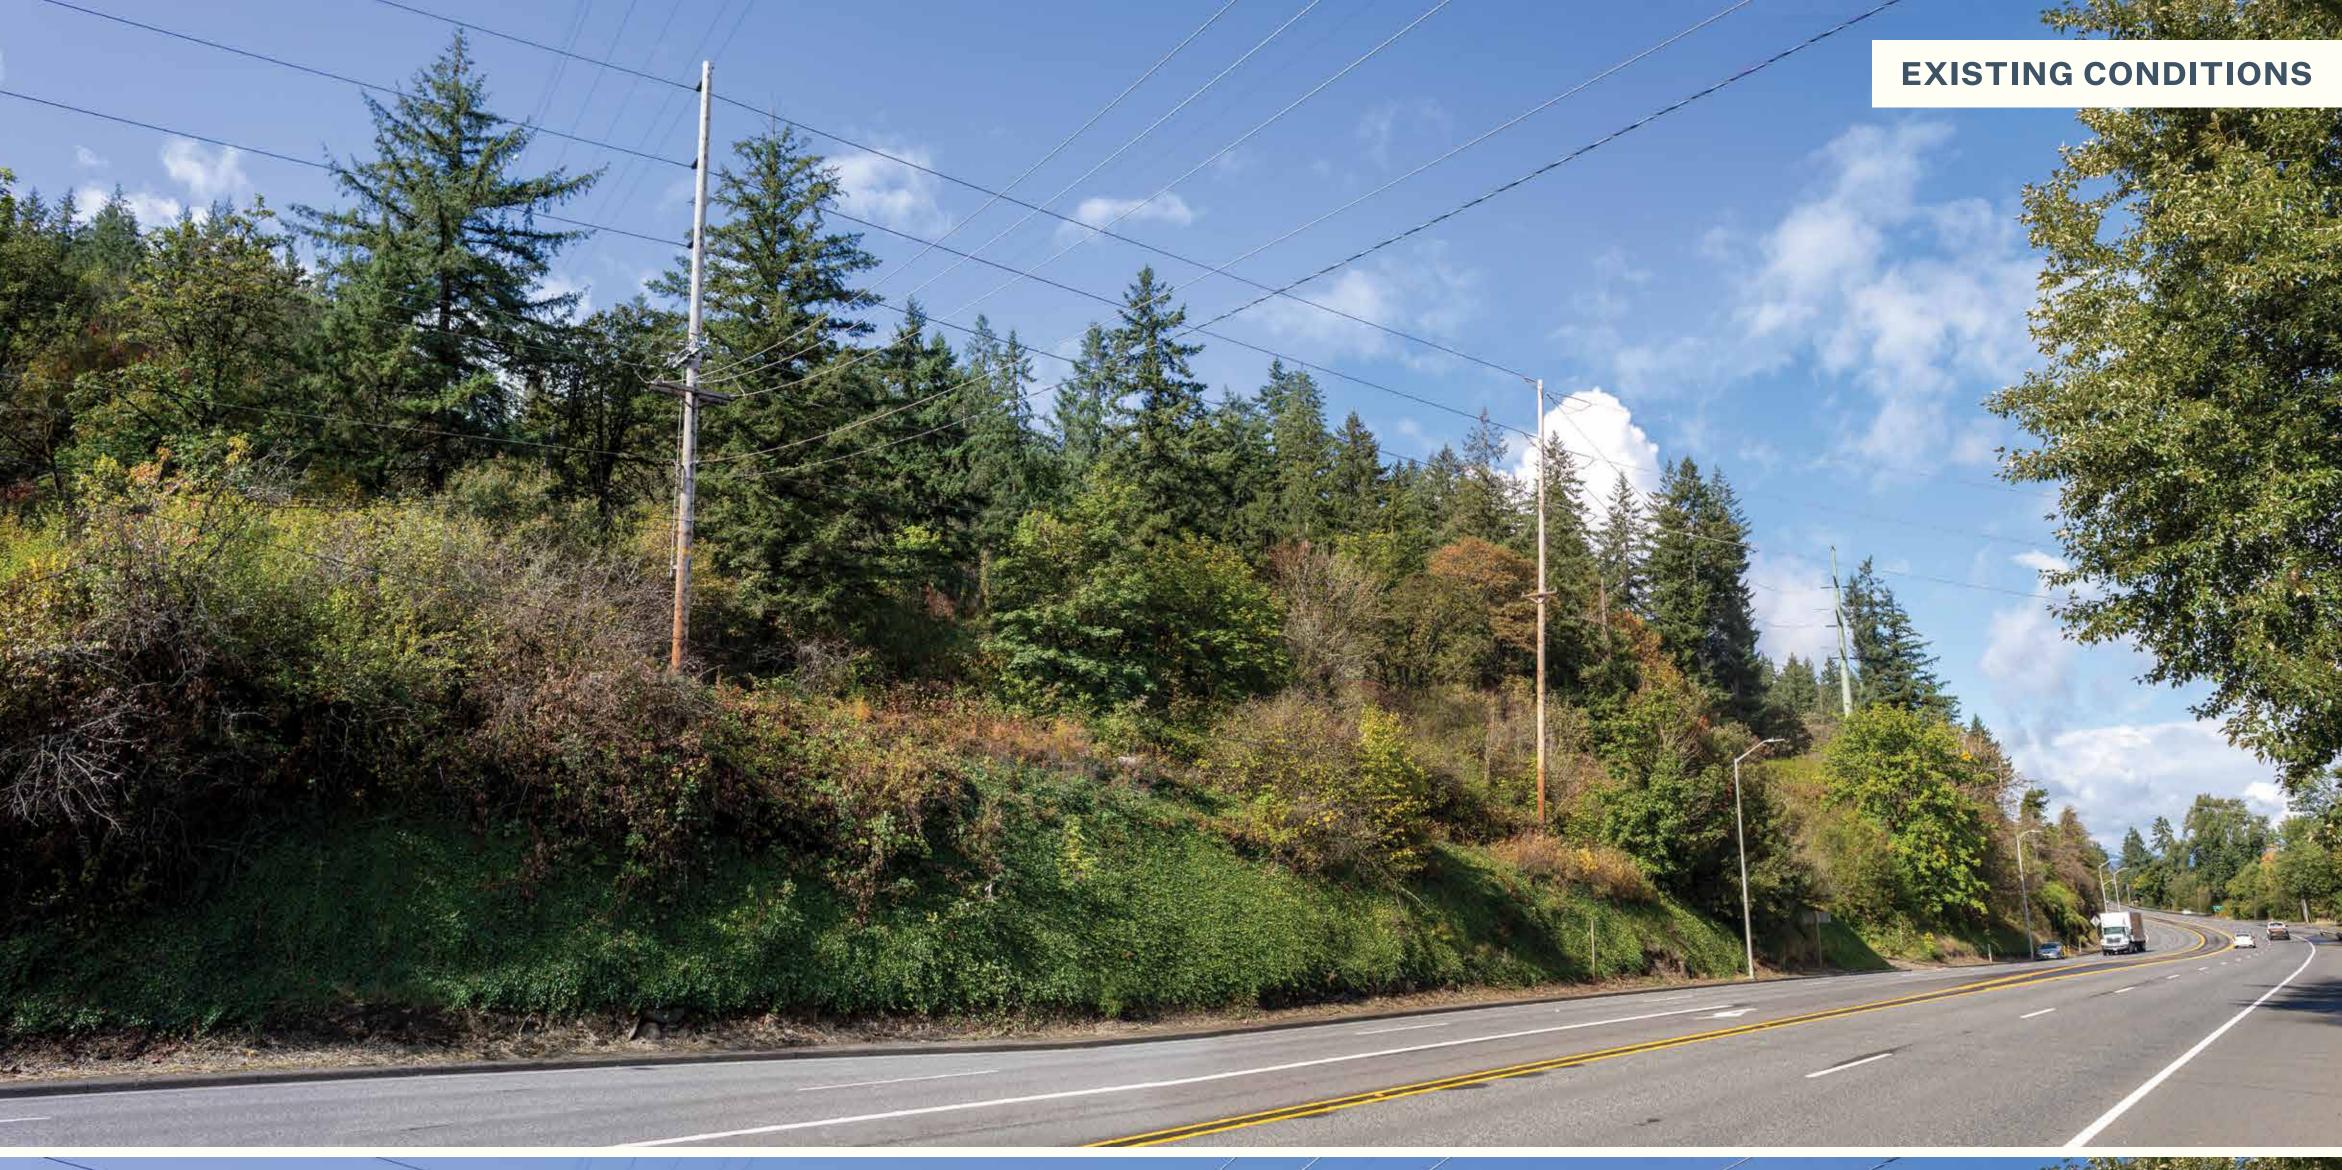

### **SIMULATION 2**

**Drone View** 

Date: 9/28/2023 Time: 11:48 am Direction: Southwest

- Existing PGE Transmission Line
- Existing BPA Transmission Line
- Existing Substation
- Proposed New Transmission Line
- Upgrade to Existing Transmission Line

Photo Location

Photo Simulations are for discussion purposes only. Final design is subject to change pending public, engineering, and regulatory review. Structure locations, heights, foundation types, structure framing and other design aspects are subject to change as transmission design progresses. Restoration Plan is for illustrative purposes only.