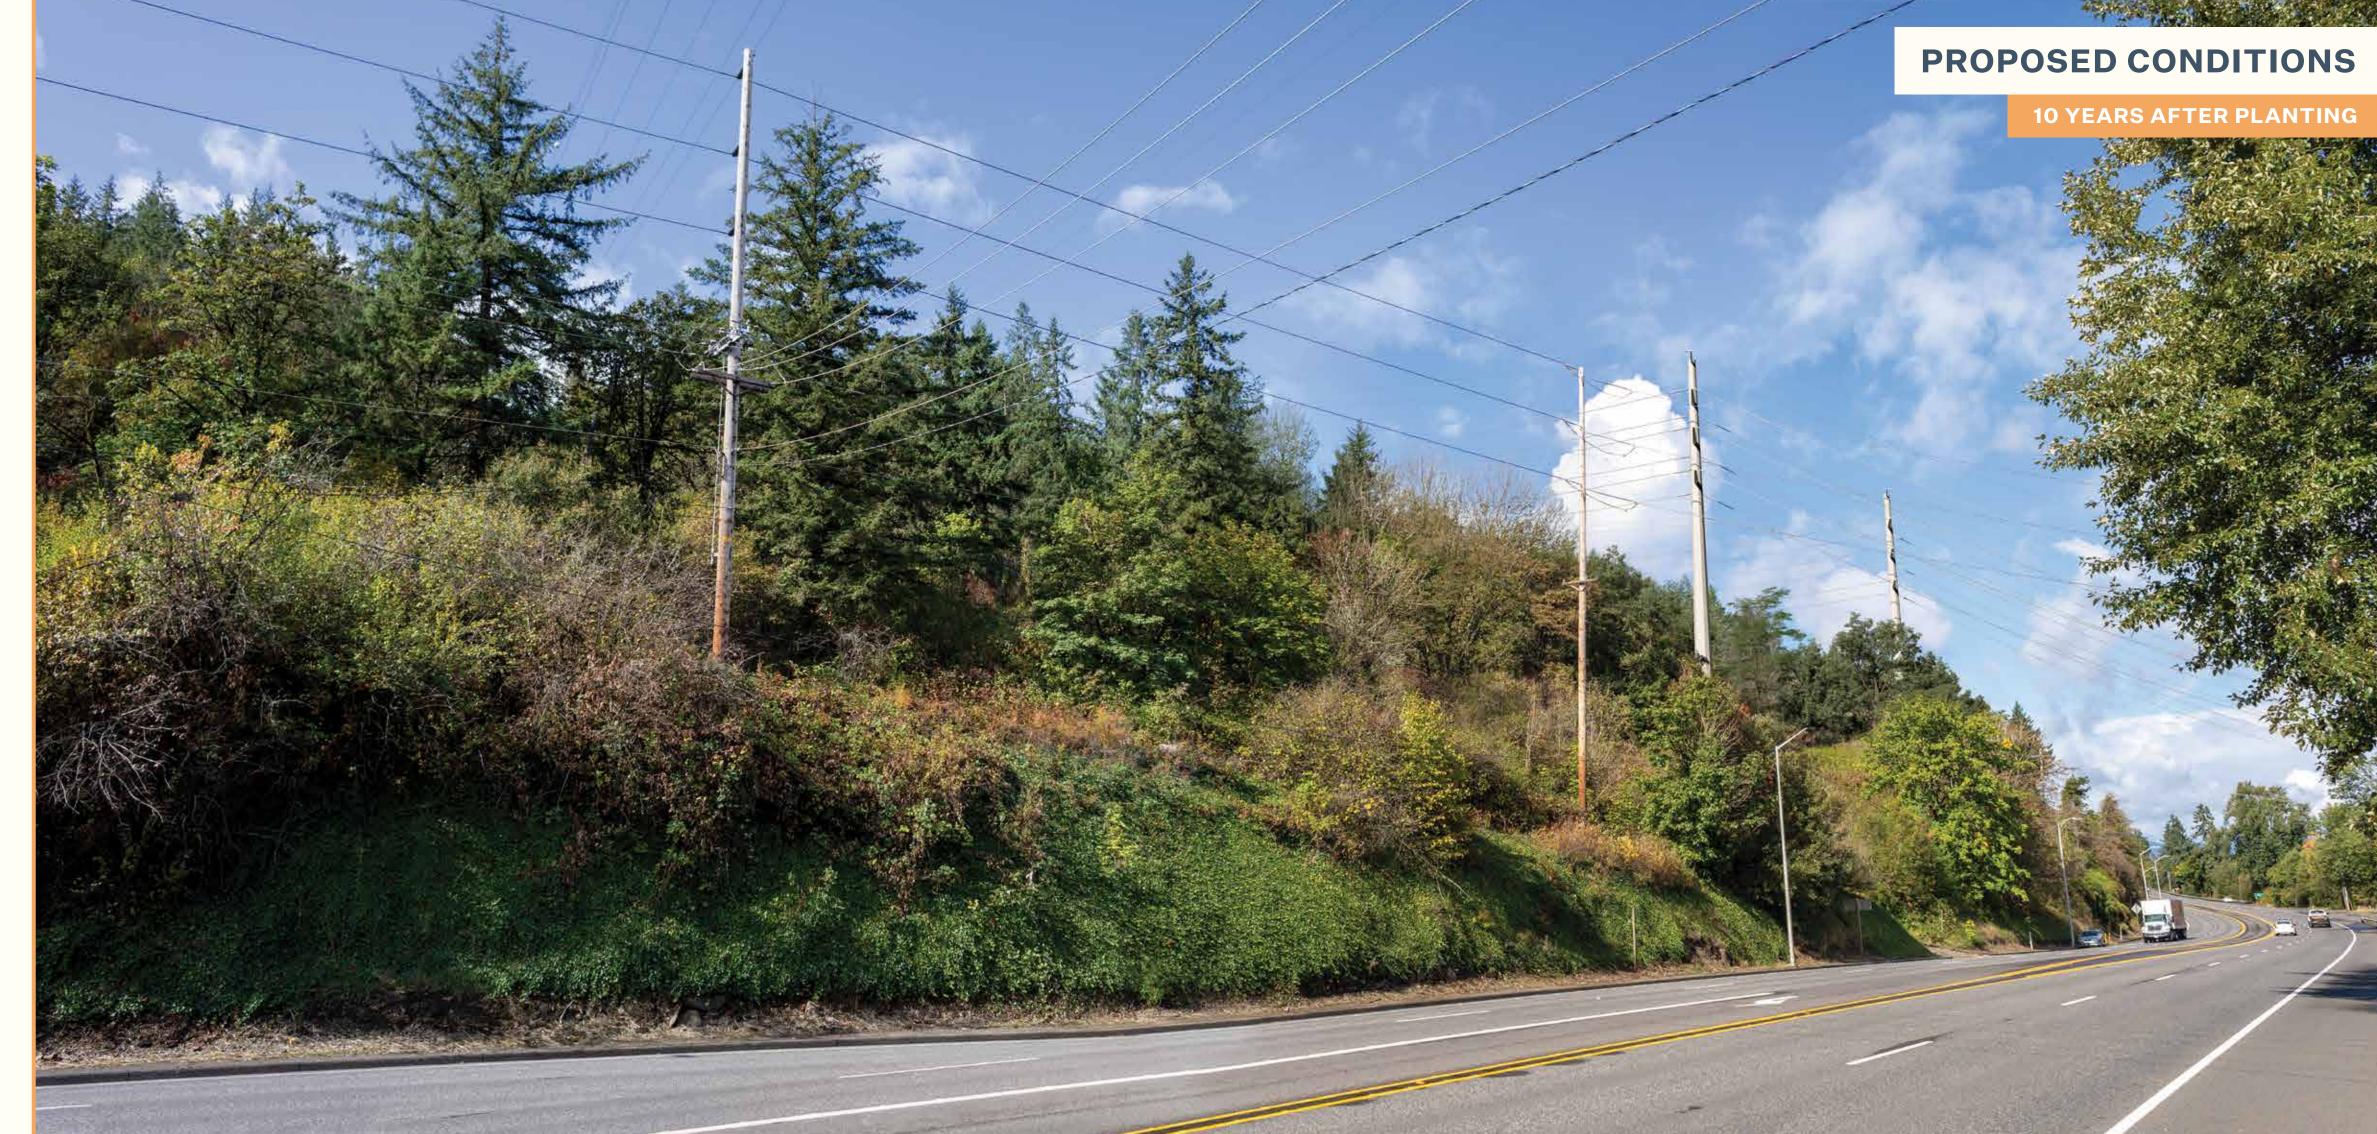

### **SIMULATION 2**

**Drone View** 

Date: 9/28/2023 Time: 11:48 am Direction: Southwest

- Existing PGE Transmission Line
- Existing BPA Transmission Line
- Existing Substation
- Proposed New Transmission Line
- Upgrade to Existing Transmission Line

Photo Location

Photo Simulations are for discussion purposes only. Final design is subject to change pending public, engineering, and regulatory review. Structure locations, heights, foundation types, structure framing and other design aspects are subject to change as transmission design progresses. Restoration Plan is for illustrative purposes only.