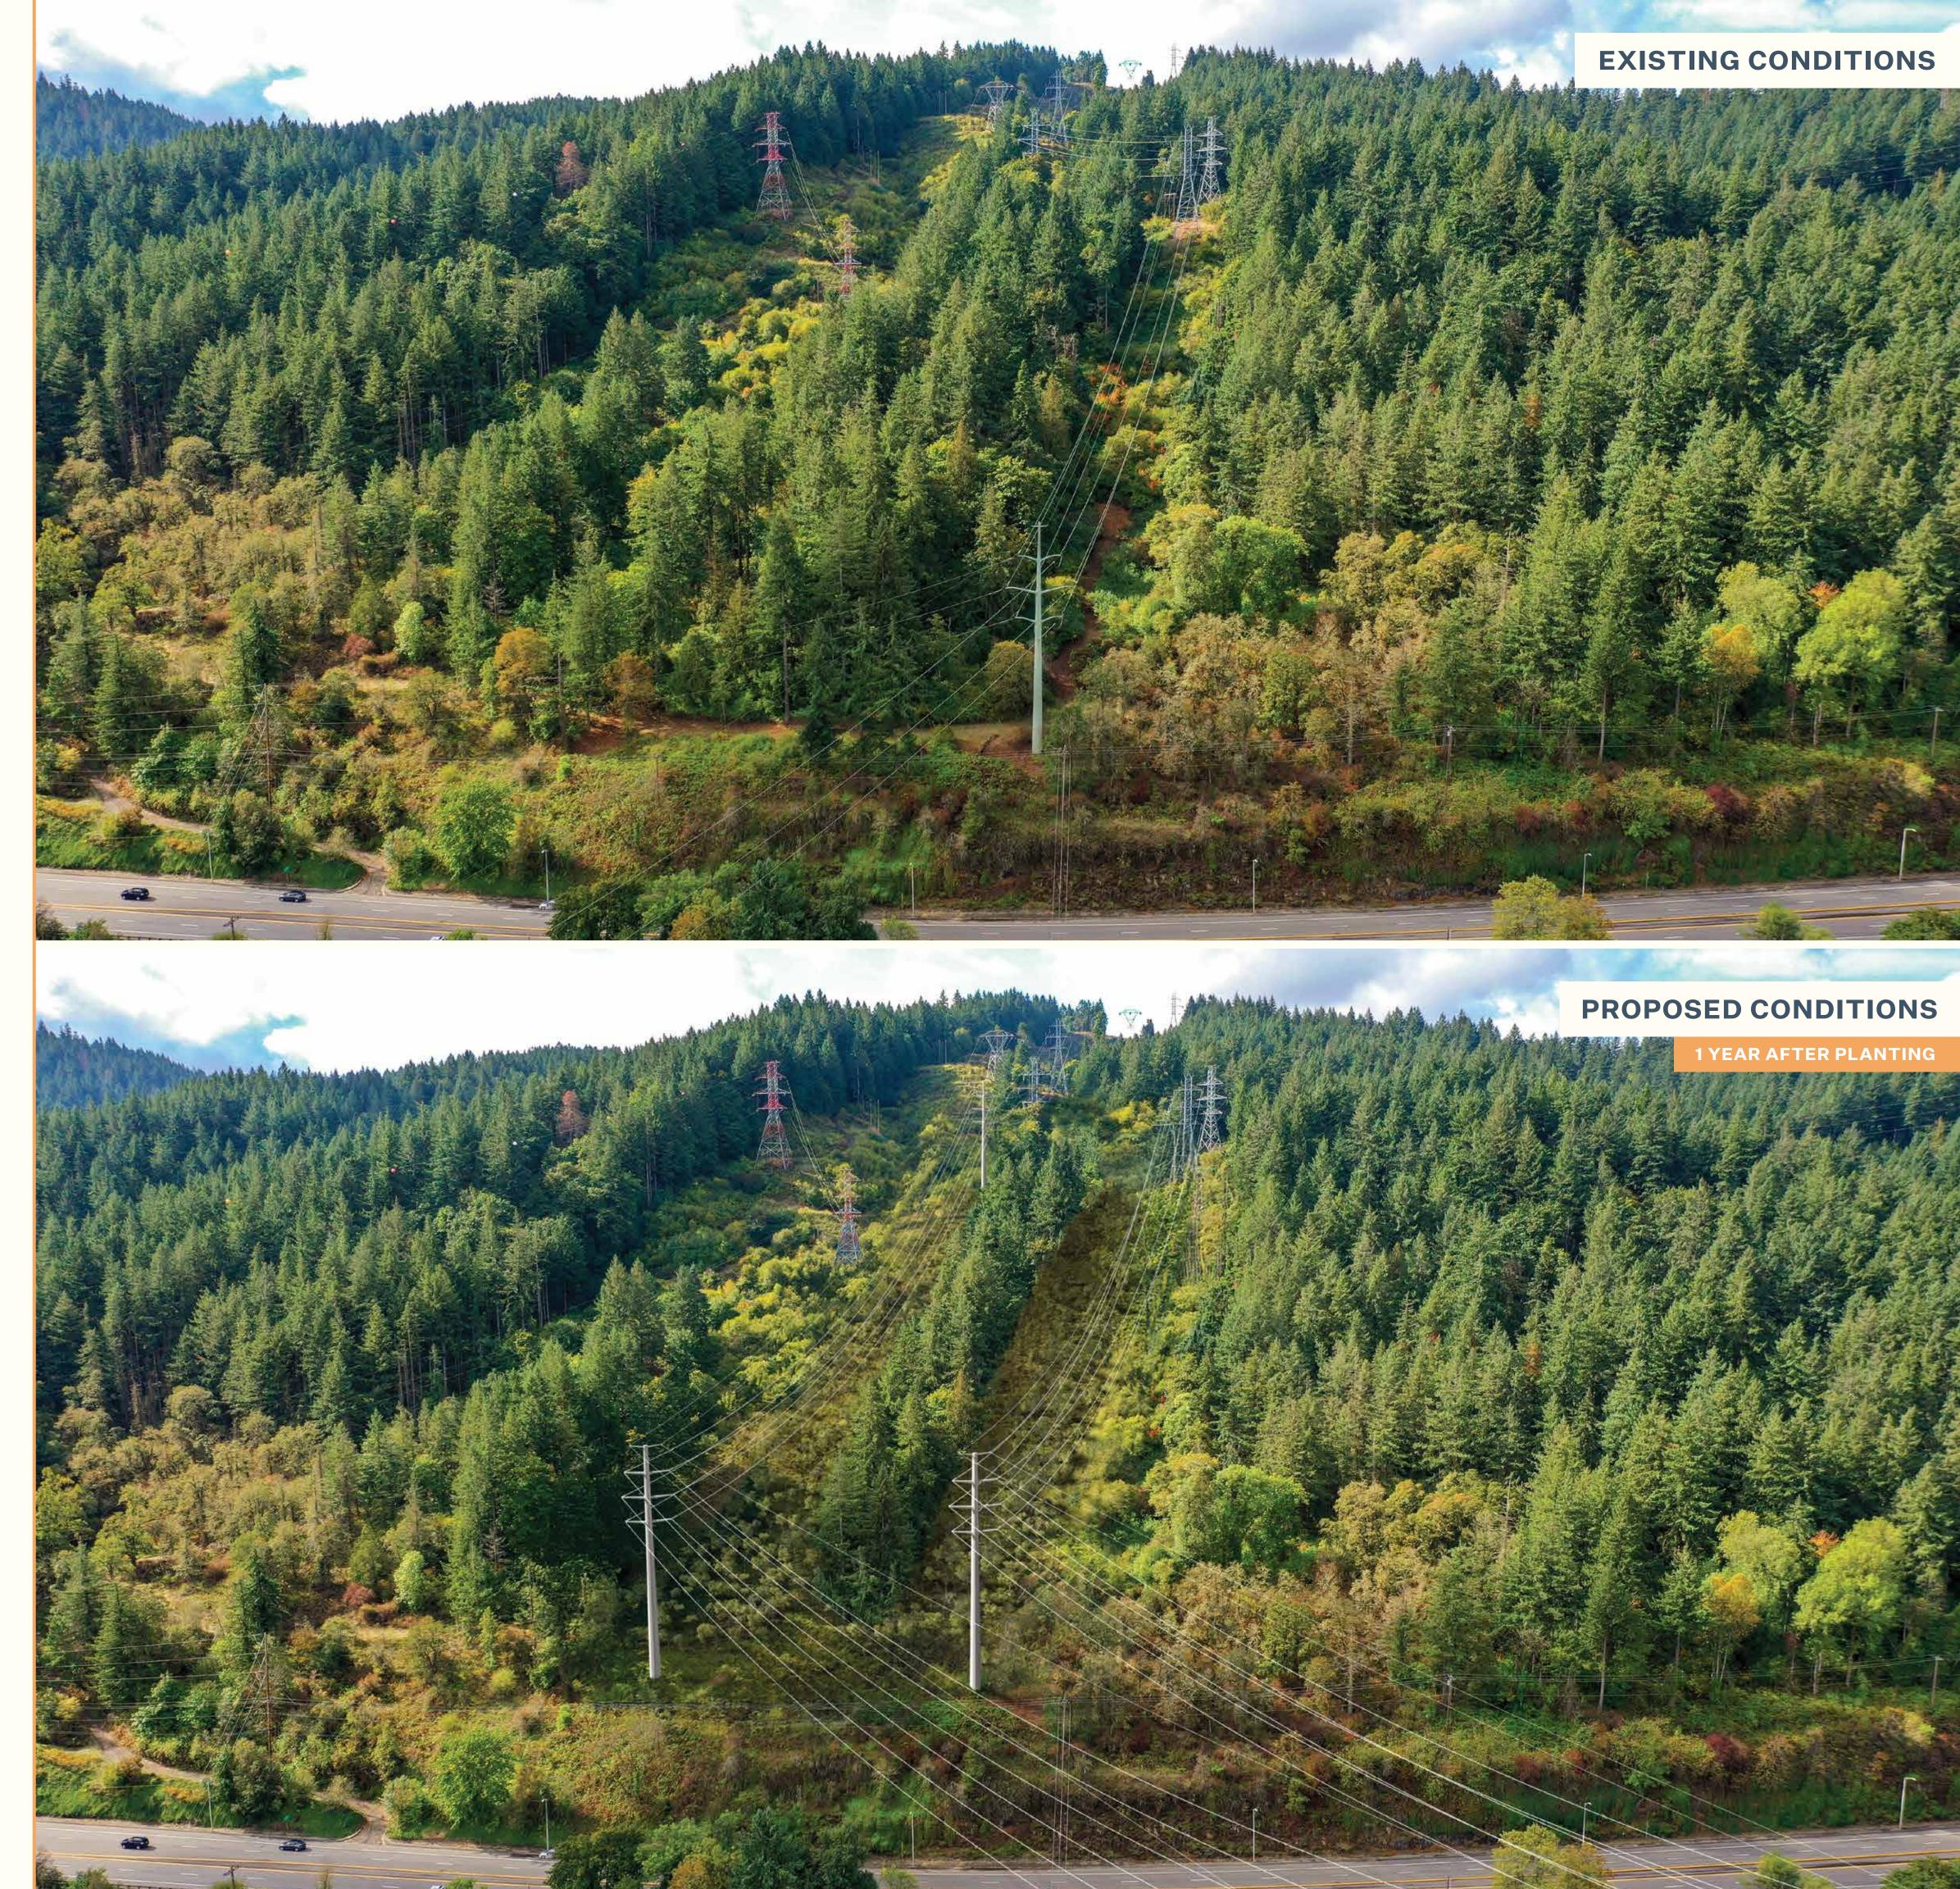

### **SIMULATION 2**

**Drone View** 

Date: 9/28/2023 Time: 11:48 am Direction: Southwest

- Existing PGE Transmission Line
- Existing BPA Transmission Line
- Existing Substation
- Proposed New Transmission Line
- Upgrade to Existing Transmission Line

Photo Location

Photo Simulations are for discussion purposes only. Final design is subject to change pending public, engineering, and regulatory review. Structure locations, heights, foundation types, structure framing and other design aspects are subject to change as transmission design progresses. Restoration Plan is for illustrative purposes only.