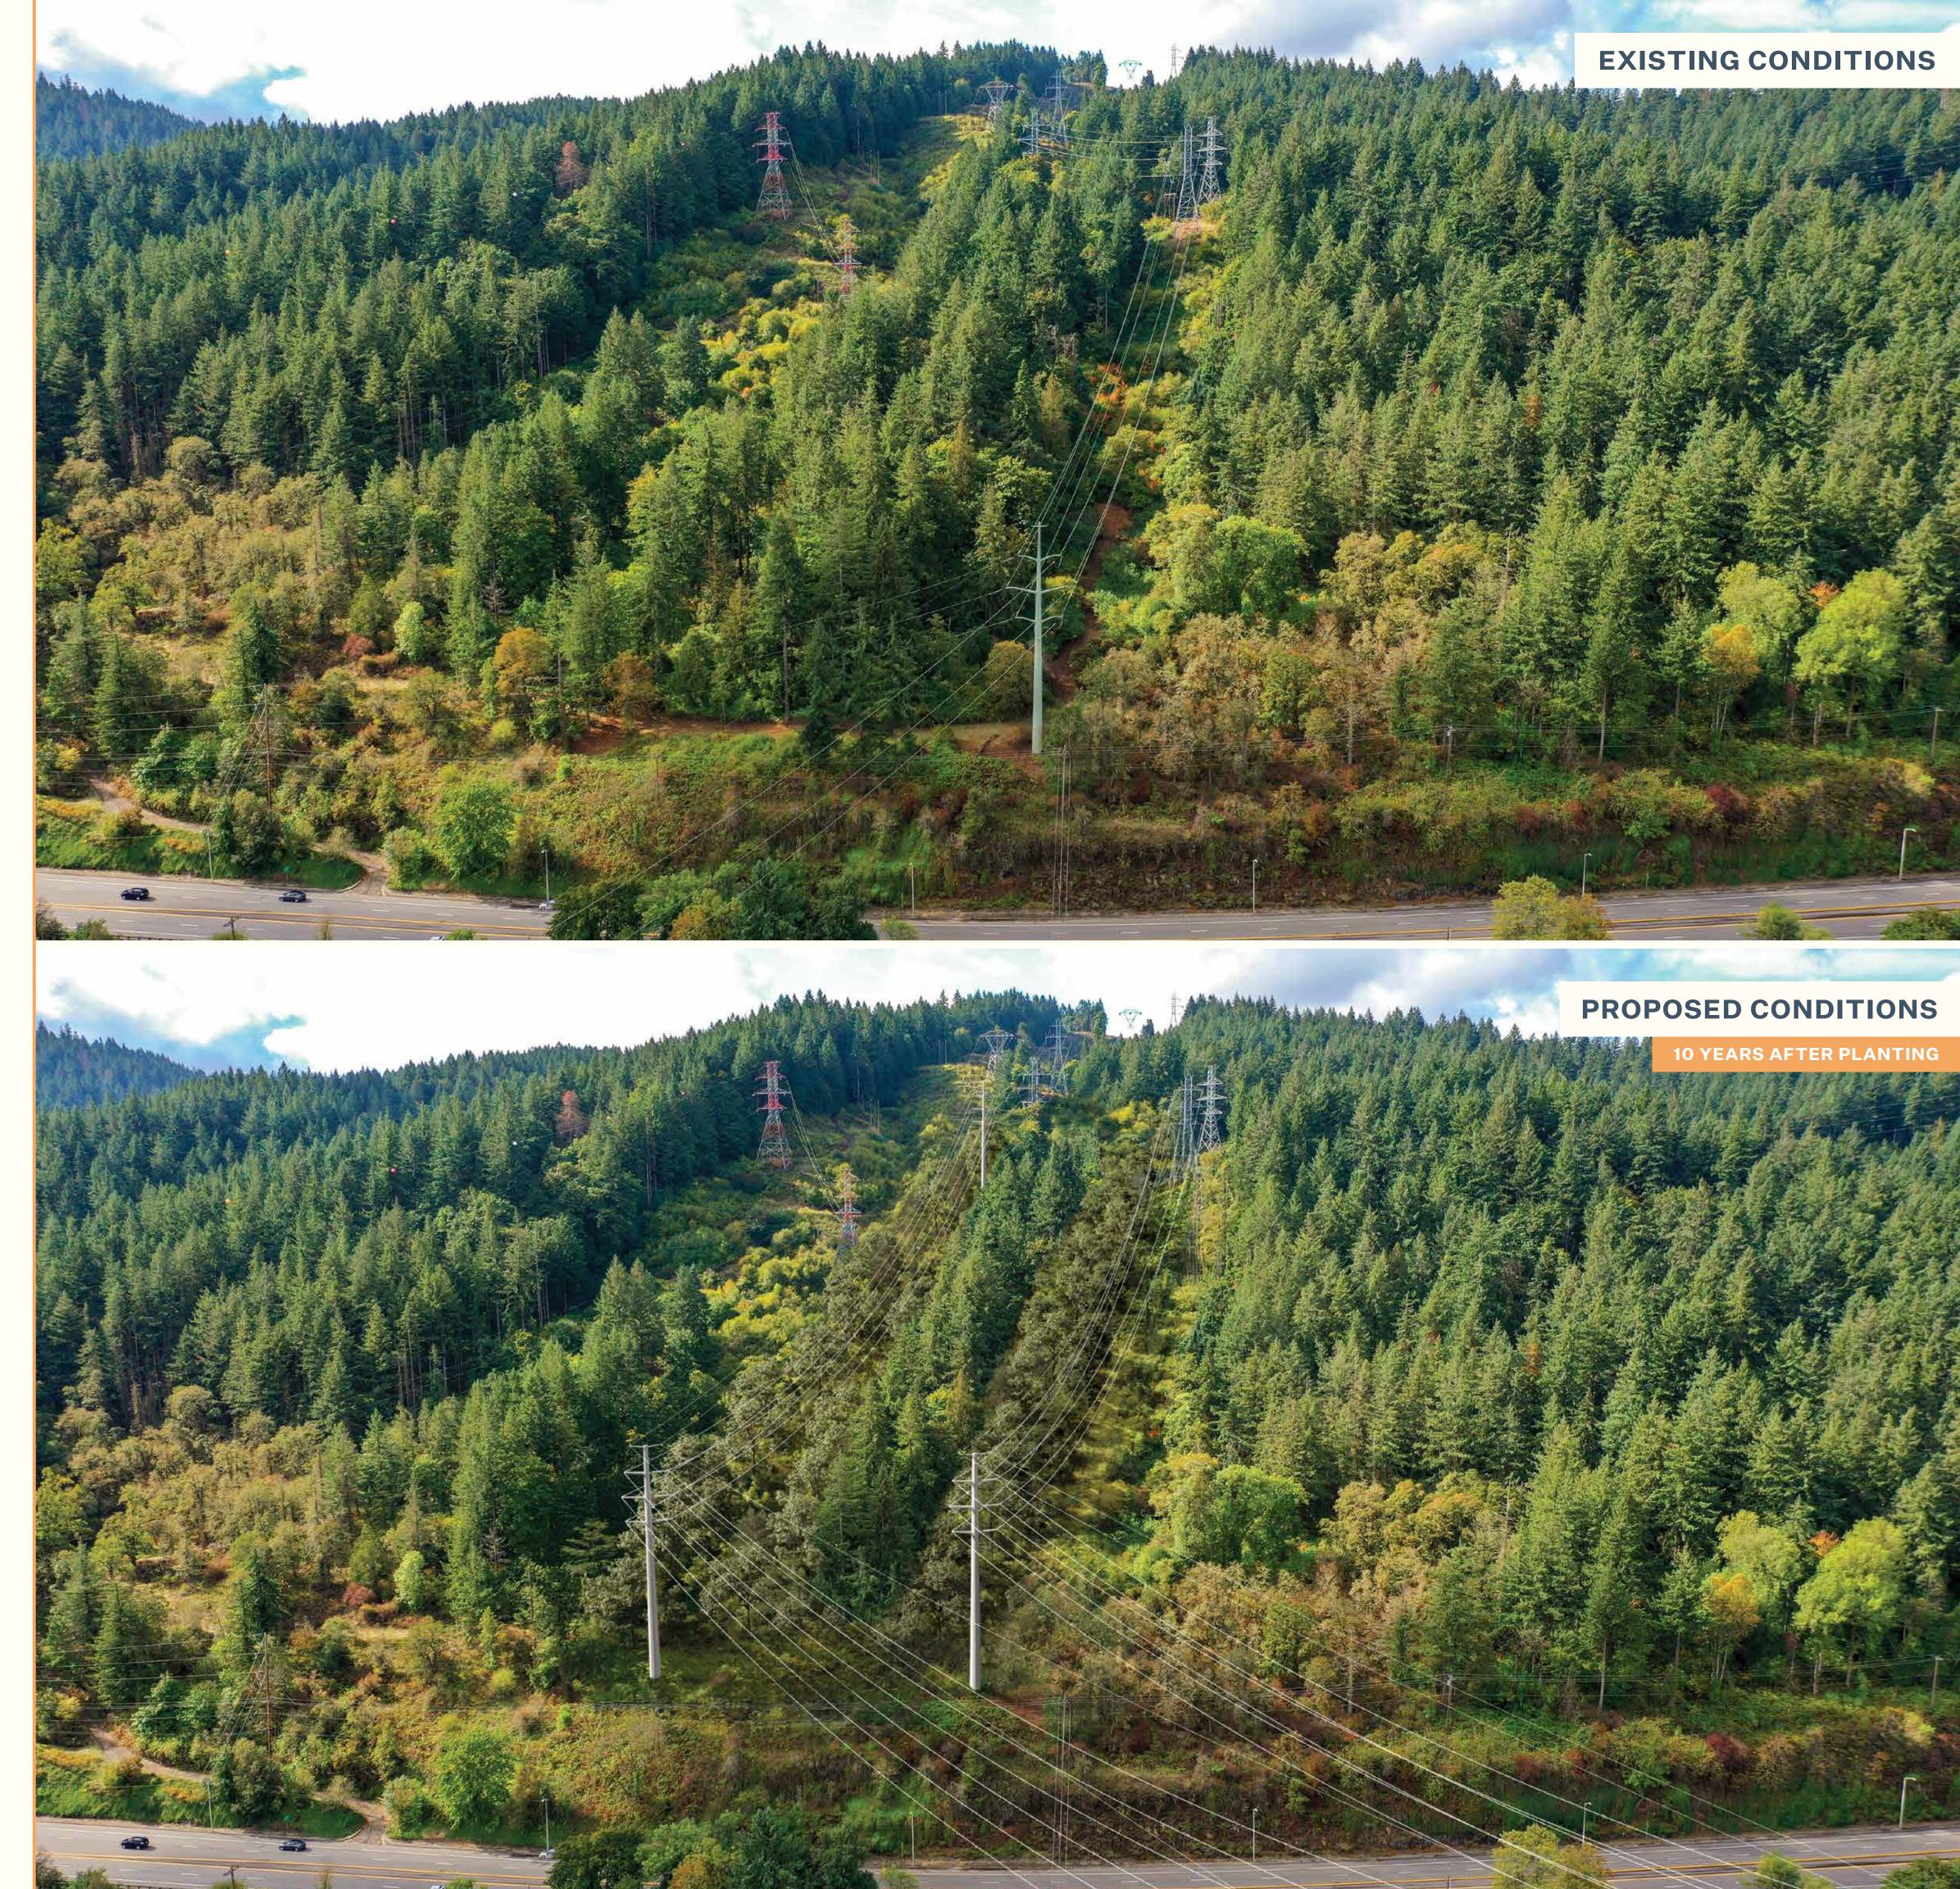

### **SIMULATION 2**

**Drone View** 

Date: 9/28/2023 Time: 11:48 am Direction: Southwest

- Existing PGE Transmission Line
- Existing BPA Transmission Line
- Existing Substation
- Proposed New Transmission Line
- Upgrade to Existing Transmission Line

Photo Location

Photo Simulations are for discussion purposes only. Final design is subject to change pending public, engineering, and regulatory review. Structure locations, heights, foundation types, structure framing and other design aspects are subject to change as transmission design progresses. Restoration Plan is for illustrative purposes only.