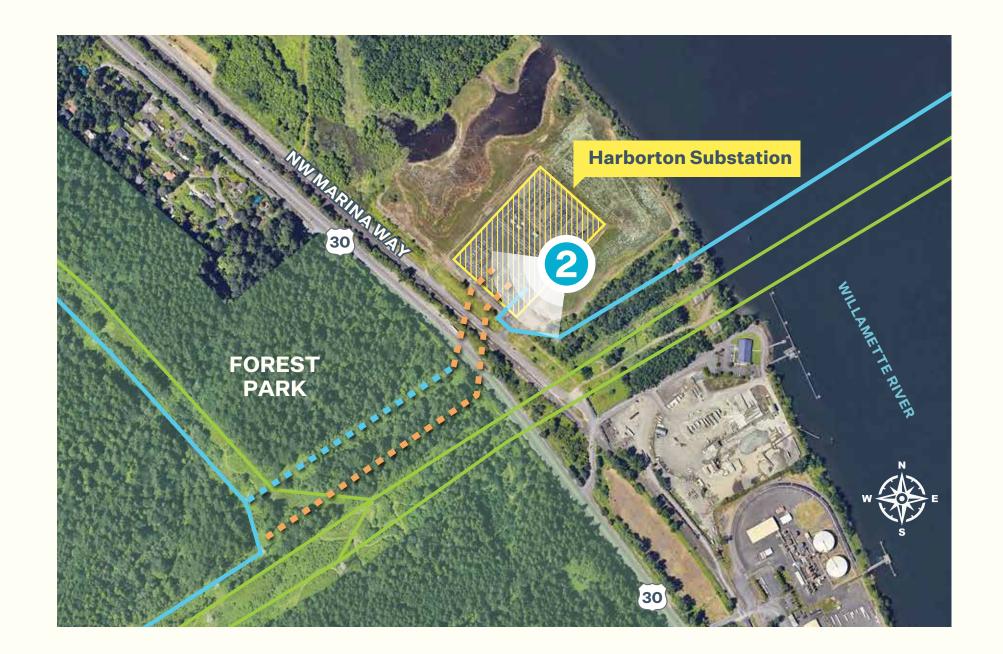

Existing PGE Transmission LineExisting BPA Transmission Line

Proposed New Transmission Line

Upgrade to Existing Transmission Line

Existing Substation

Photo Location

1 Photo Location

Photo Simulations are for discussion purposes only. Final design is subject to change pending public, engineering, and regulatory review. Structure locations, heights, foundation types, structure framing and other design aspects are subject to change as transmission design progresses. Restoration Plan is for illustrative purposes only.