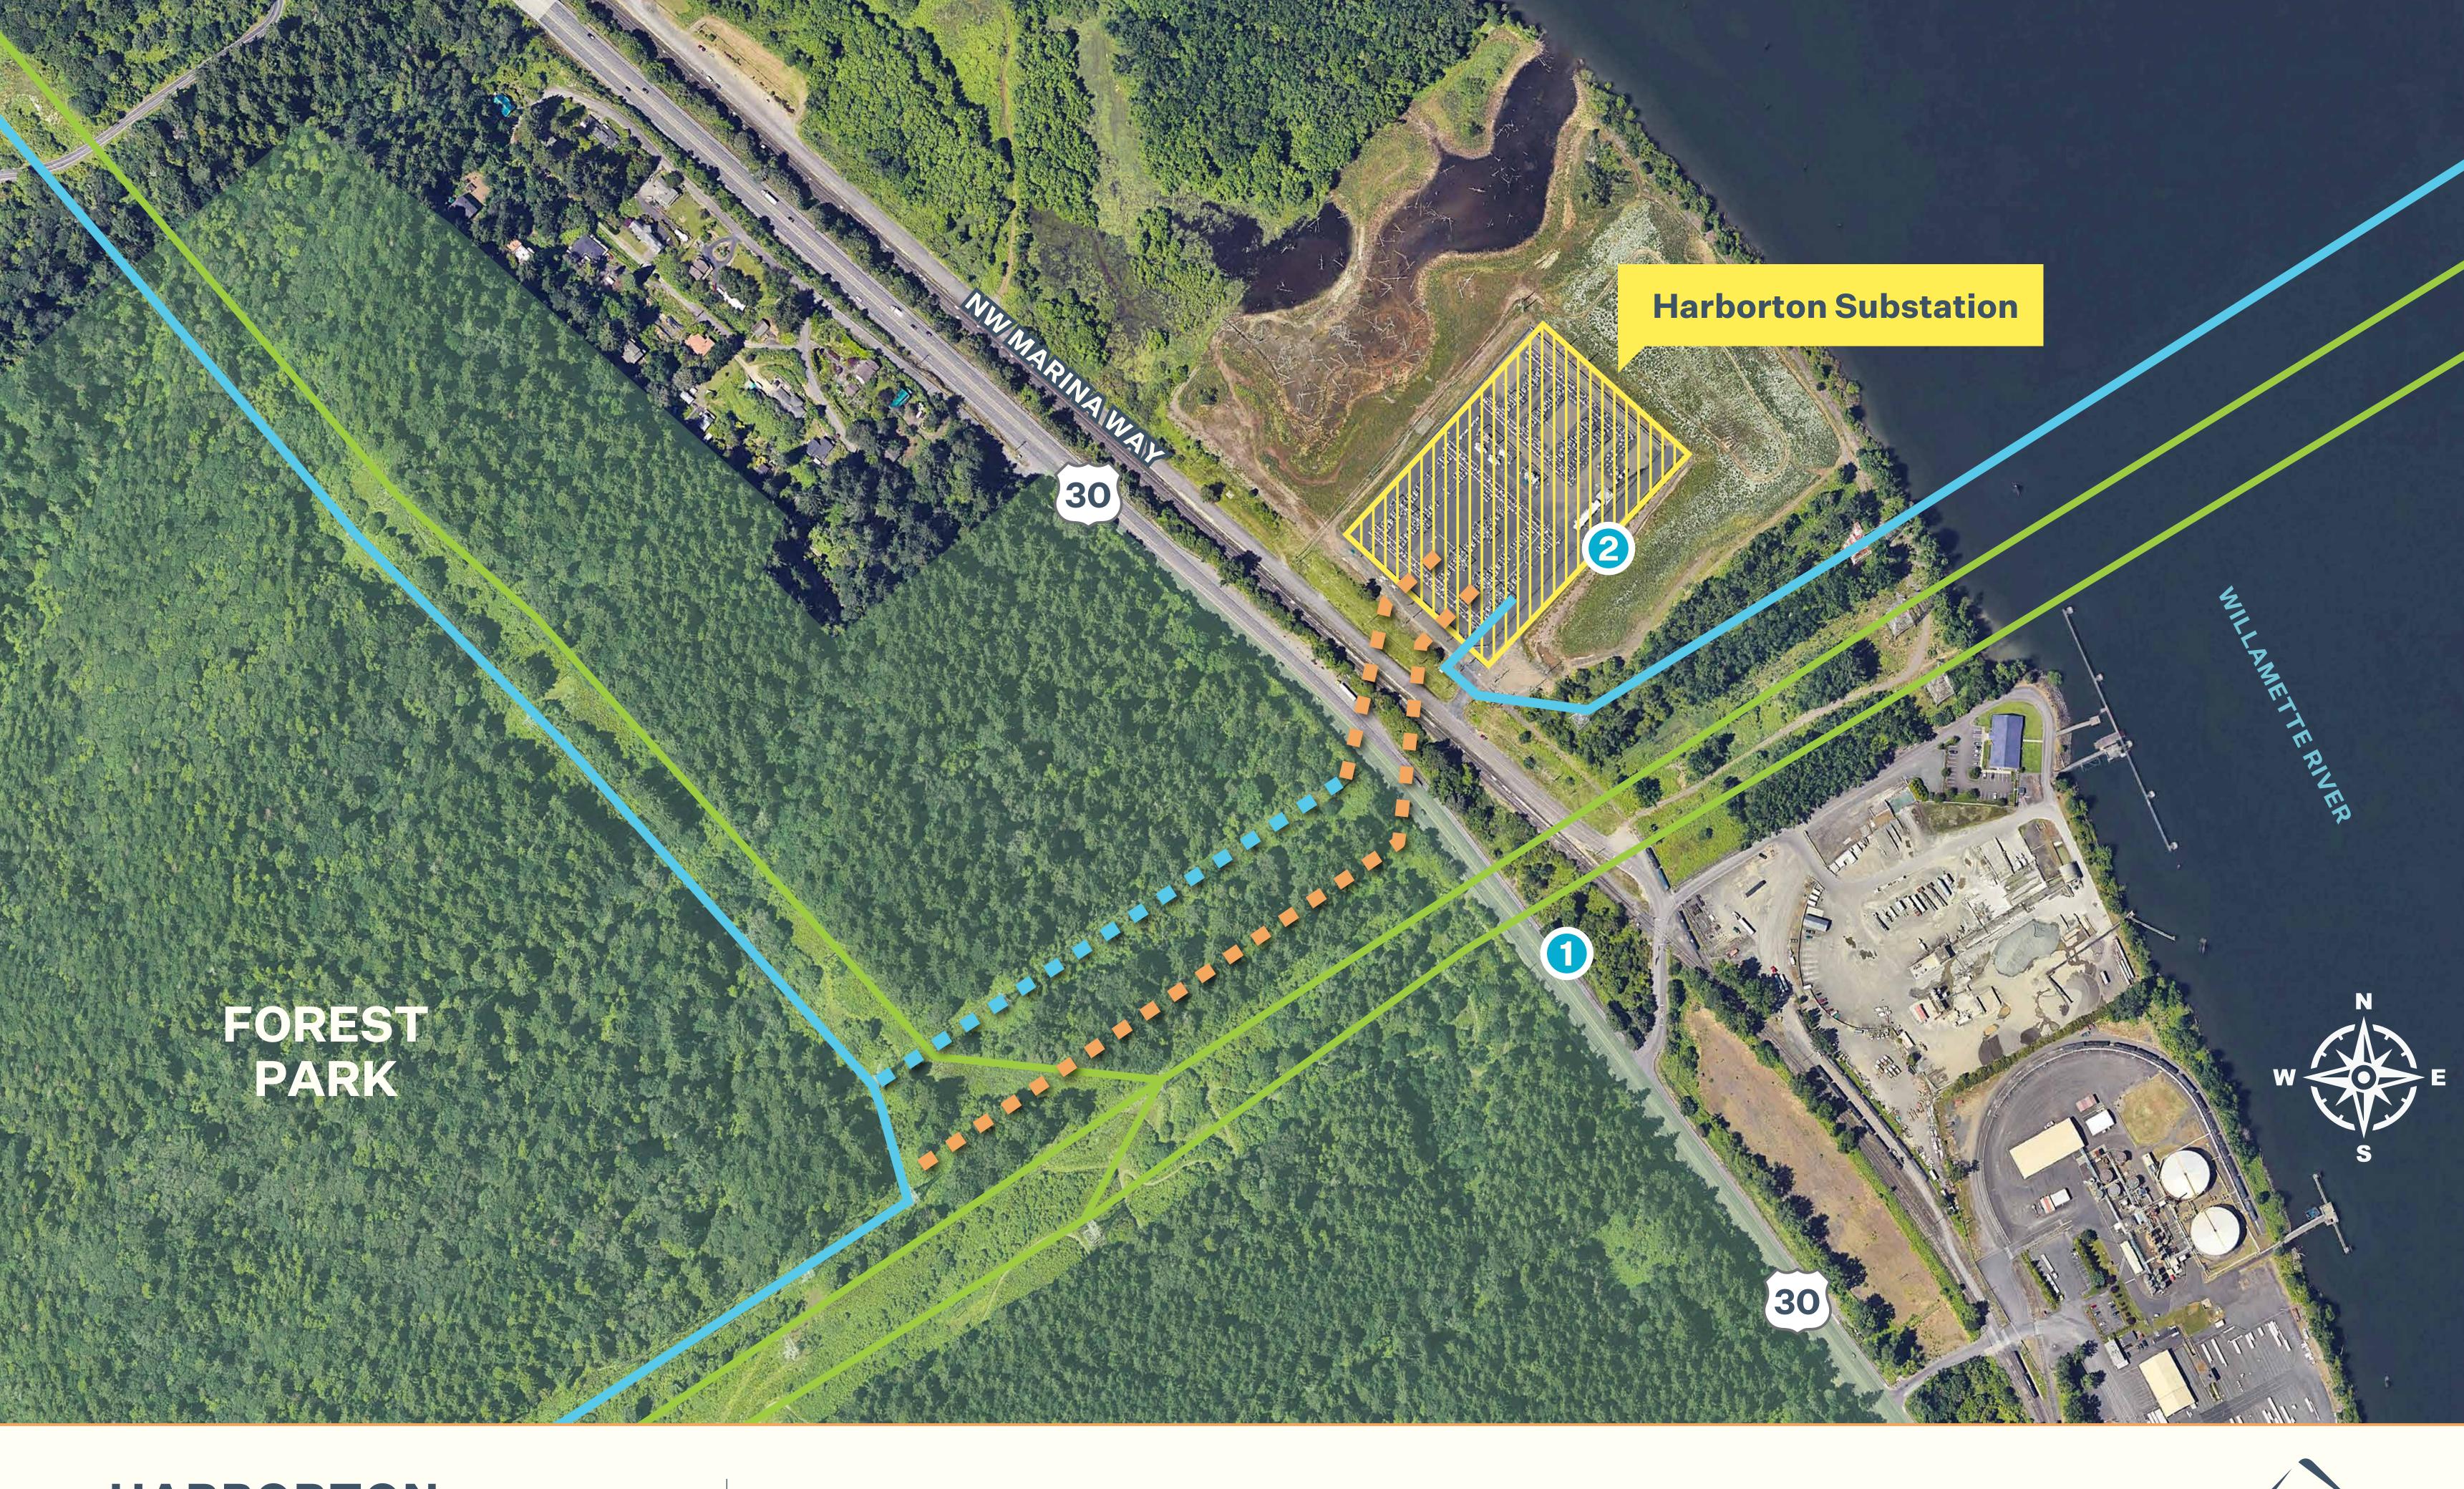

Existing PGE Transmission LineExisting BPA Transmission Line

Proposed New Transmission Line

Upgrade to Existing Transmission Line

Existing Substation

Photo Location