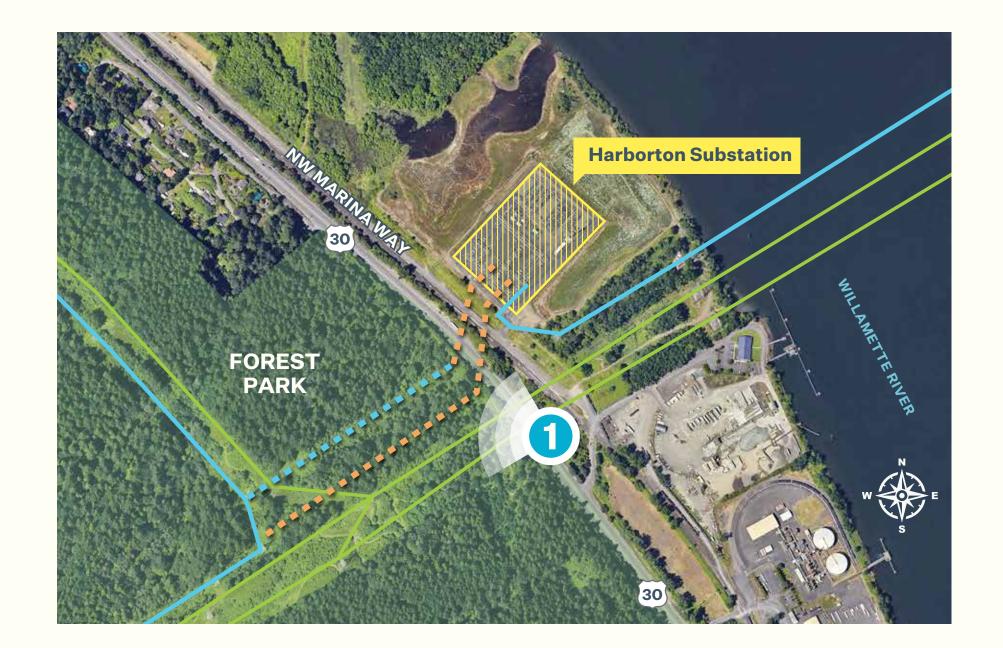

### **SIMULATION 1**

**Ground View** 

Date: 9/28/2023 Time: 12:28 pm Direction: West

- Existing PGE Transmission Line
- Existing BPA Transmission Line
- Existing Substation
- Proposed New Transmission Line
- Upgrade to Existing Transmission Line

1 Photo Location

Photo Simulations are for discussion purposes only. Final design is subject to change pending public, engineering, and regulatory review. Structure locations, heights, foundation types, structure framing and other design aspects are subject to change as transmission design progresses. Restoration Plan is for illustrative purposes only.